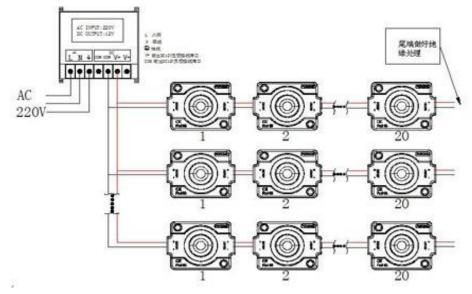

#### Connection

## Notes:

- 1. Power wire should be  $\leq$  5m
- 2.20pcs modules per chain maximum
- 3.Please cut the module as the guide informed
- 4.Only work with thermal adhesive tape 5.Must be installed on the heat conduction material like : aluminum , iron, etc.