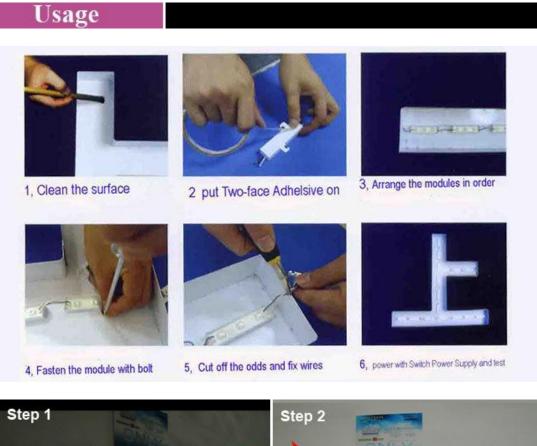

## Notes:

- 1. Power wire should be  $\leq$  5m
- 2.20pcs modules per chain maximum
- 3.Please cut the module as the guide informed
- 4.Only work with thermal adhesive tape 5.Must be installed on the heat conduction material like : aluminum , iron, etc.

## Process