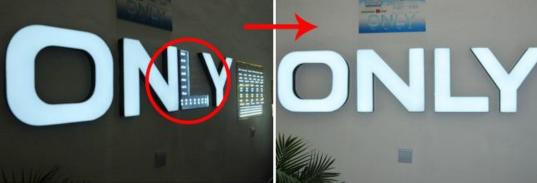

chnology improvement.

#### Connection



### Application



Mainly used for lighting box, signage, and advertisement lighting.

#### Features:

Beam Angle : 155-160°

- Used for one face lighting box (Depth>10cm)
- Recommend distance between two modules : 180\*180mm
- DC 12V input voltage , CVCC (constant voltage , constant current) design , more stable with longer life time
- Osram 3030 high power SMD . High brightness , good uniformity
- High efficiency ,low energy cost , save more cost and time on the installation

Dimension







## Notes:

- 1. Power wire should be  $\leq$  5m
- 2.20pcs modules per chain maximum
- 3.Please cut the module as the guide informed
- 4.Only work with thermal adhesive tape 5.Must be installed on the heat conduction material like : aluminum , iron, etc.





### Application



LED module used for lighting channel letter making:







## Process





# **product certification:** 产品认证: CE FC ROSH