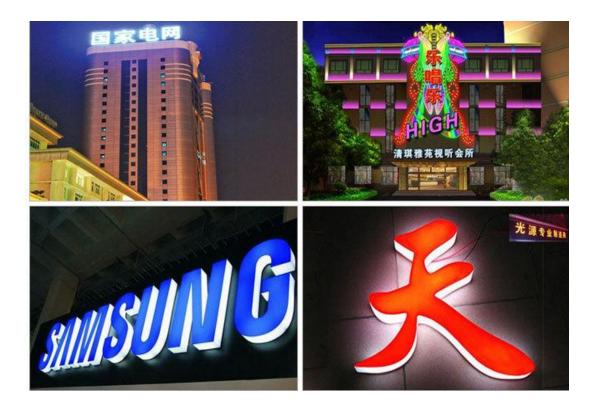

### Application

Mainly used for lighting box, signage, and advertisement lighting.

### Application

LED module used for lighting channel letter making: