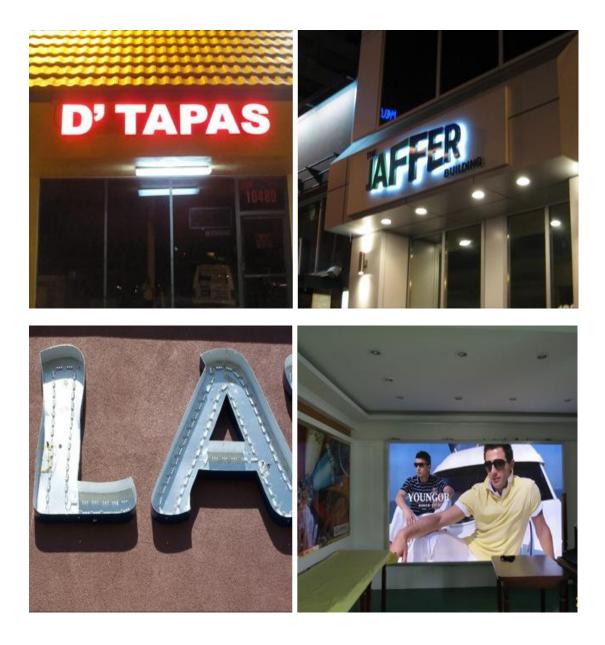

### Application

Mainly used for lighting box, signage, and advertisement lighting.

### Application

LED module used for lighting channel letter making: