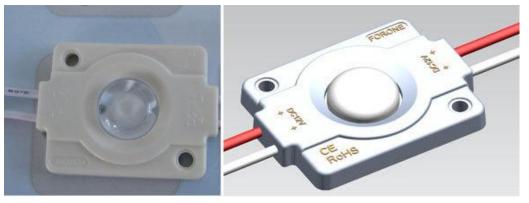

### **Technical Parameters**

| Model              | BLA-6001                                         |
|--------------------|--------------------------------------------------|
| LEDs               | SMD 3030 high power                              |
| LEDs               | 1pcs                                             |
| CCT                | W / WW/ CW                                       |
| Dimension          | 43*32*7.5mm                                      |
| Input Voltage      | DC12V                                            |
| Power Comsuption   | 1.8W                                             |
| Luminous Flux      | 100-120LM                                        |
| Beam Angle         | 155°-160°                                        |
| Ingress Protection | IP65                                             |
| Cases              | Anti-UV, Anti-static, flame retardant , ABS+Lens |
| Installation       | 3M adhesive tape / screws                        |
| Pixel Pitch        | 180mm*180mm                                      |
| Connection         | 20pcs                                            |
| Life Span          | 50,000H                                          |
| Operating Temp     | <b>-20°</b> ℃ ~ <b>+60°</b> ℃                    |

#### Features:

Beam Angle : 155-160°

- Used for one face lighting box (Depth>10cm)
- Recommend distance between two modules : 180\*180mm
- DC 12V input voltage , CVCC (constant voltage , constant current) design , more stable with longer life time
- Osram 3030 high power SMD . High brightness , good uniformity
- High efficiency ,low energy cost , save more cost and time on the installation