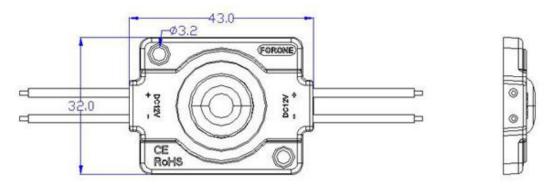

Dimension

### **Technical Parameters**

| Model              | BLA-6001                                         |
|--------------------|--------------------------------------------------|
| LEDs               | SMD 3030 high power                              |
| LEDs               | 1pcs                                             |
| CCT                | W / WW/ CW                                       |
| Dimension          | 43*32*7.5mm                                      |
| Input Voltage      | DC12V                                            |
| Power Comsuption   | 1.8W                                             |
| Luminous Flux      | 100-120LM                                        |
| Beam Angle         | 155°-160°                                        |
| Ingress Protection | IP65                                             |
| Cases              | Anti-UV, Anti-static, flame retardant , ABS+Lens |
| Installation       | 3M adhesive tape / screws                        |
| Pixel Pitch        | 180mm*180mm                                      |
| Connection         | 20pcs                                            |
| Life Span          | 50,000H                                          |
| Operating Temp     | <b>-20°</b> ℃ ~ <b>+60°</b> ℃                    |