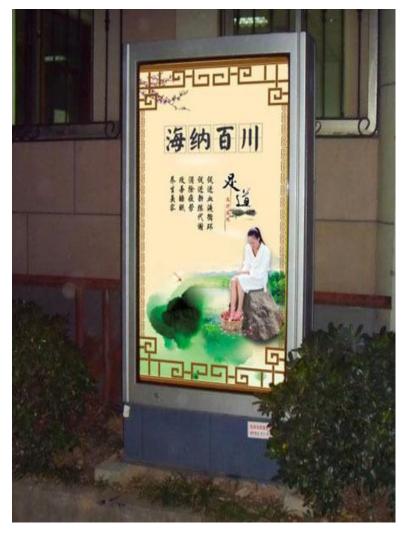

### Application

Mainly used for lighting box, signage, and advertisement lighting.

### Application

LED module used for lighting channel letter making: