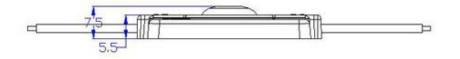

Dimension

### **Technical Parameters**

| Model              | BLA-6001                                         |
|--------------------|--------------------------------------------------|
| LEDs               | SMD 3030 high power                              |
| LEDs               | 1pcs                                             |
| CCT                | W / WW/ CW                                       |
| Dimension          | 43*32*7.5mm                                      |
| Input Voltage      | DC12V                                            |
| Power Comsuption   | 1.8W                                             |
| Luminous Flux      | 100-120LM                                        |
| Beam Angle         | 155°-160°                                        |
| Ingress Protection | IP65                                             |
| Cases              | Anti-UV, Anti-static, flame retardant , ABS+Lens |
| Installation       | 3M adhesive tape / screws                        |
| Pixel Pitch        | 180mm*180mm                                      |
| Connection         | 20pcs                                            |
| Life Span          | 50,000H                                          |
| Operating Temp     | <b>-20°</b> ℃ ~ <b>+60°</b> ℃                    |