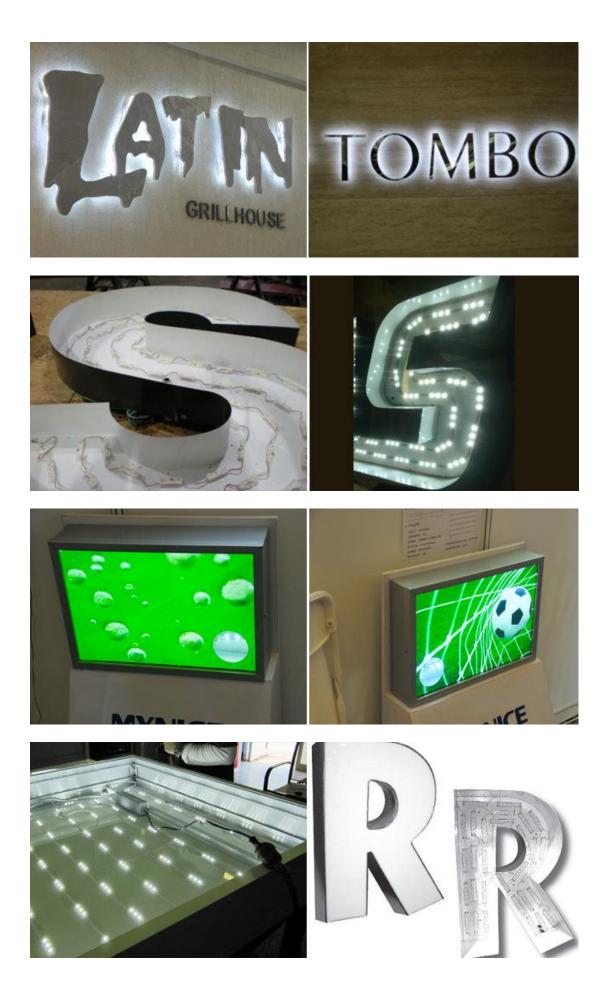

### Application

Mainly used for lighting box, signage, and advertisement lighting.

### Application

LED module used for lighting channel letter making: