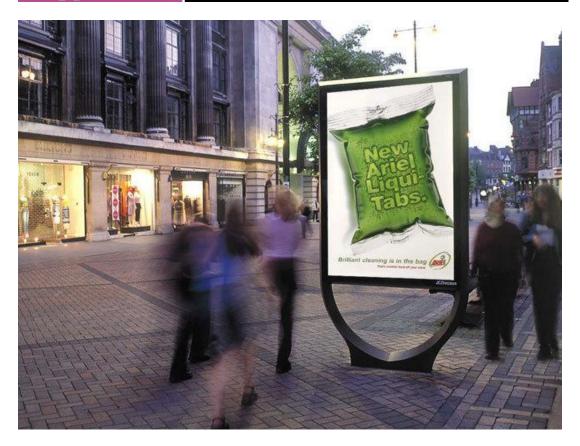

### Application

Mainly used for lighting box, signage, and advertisement lighting.