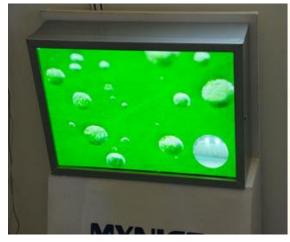

#### **Application**

Mainly used for lighting box, signage, and advertisement lighting.