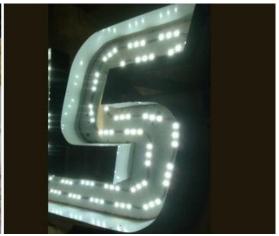

nstallation



#### **Application**

Mainly used for lighting box, signage, and advertisement lighting.



#### Features:

- Beam Angle : 160°
- Used for one face lighting box (Depth>10cm)
- Recommend distance between two modules : 240\*240mm
- DC 24V input voltage, CVCC (constant voltage, constant current) design, more stable with longer life time
- CREE 3535 high power SMD . High brightness , good uniformity.
- High efficiency ,low energy cost , save more cost and time on the installation.

#### Dimension



#### Notes:

- 1.Please cut the module as the guide informed.
- 2. Only work with thermal adhesive tape.
- 3. Must be installed on the heat conduction material like: aluminum, iron, etc.

# Usage





## Application



### LED module used for lighting channel letter making:





























# Process







# product certification:

产品认证: CE FC ROSH