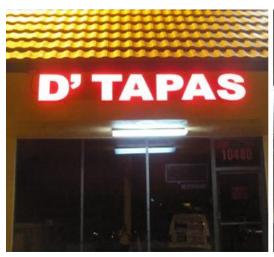

#### **Application**

Mainly used for lighting box, signage, and advertisement lighting.

### LED module used for lighting channel letter making: