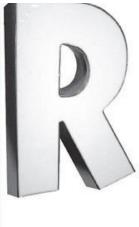

ion



#### **Application**

Mainly used for lighting box, signage, and advertisement lighting.



#### Features:

- Beam Angle : 160°
- Used for one face lighting box (Depth>10cm)
- Recommend distance between two modules : 240\*240mm
- DC 24V input voltage, CVCC (constant voltage, constant current) design, more stable with longer life time
- CREE 3535 high power SMD . High brightness , good uniformity.
- High efficiency ,low energy cost , save more cost and time on the installation.

#### Dimension



#### Notes:

- 1.Please cut the module as the guide informed.
- 2. Only work with thermal adhesive tape.
- 3. Must be installed on the heat conduction material like: aluminum, iron, etc.

# Usage





## Application



### LED module used for lighting channel letter making:





























# Process







# product certification:

产品认证: CE FC ROSH