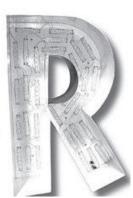

#### **Application**

Mainly used for lighting box, signage, and advertisement lighting.

### LED module used for lighting channel letter making: