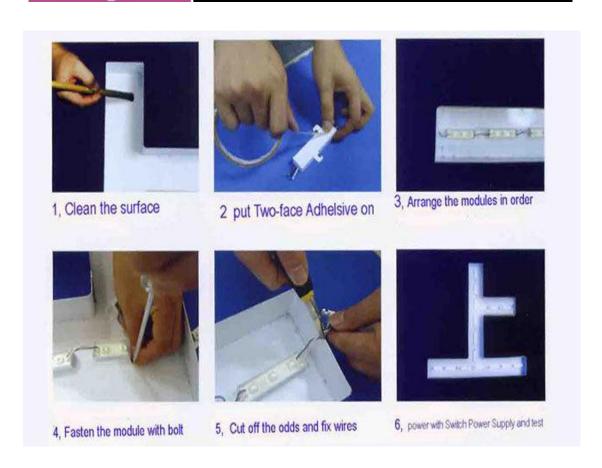

fication may be changed because of the technology improvement.

### Connection



### Installation



#### **Application**

Mainly used for lighting box, signage, and advertisement lighting.



#### Features:

- Beam Angle : 160°
- Used for one face lighting box (Depth>10cm)
- Recommend distance between two modules : 240\*240mm
- DC 24V input voltage, CVCC (constant voltage, constant current) design, more stable with longer life time
- CREE 3535 high power SMD . High brightness , good uniformity.
- High efficiency ,low energy cost , save more cost and time on the installation.

#### Dimension



#### Notes:

- 1.Please cut the module as the guide informed.
- 2. Only work with thermal adhesive tape.
- 3. Must be installed on the heat conduction material like: aluminum, iron, etc.

# Usage





## Application



### LED module used for lighting channel letter making:





























# Process







# product certification:

产品认证: CE FC ROSH