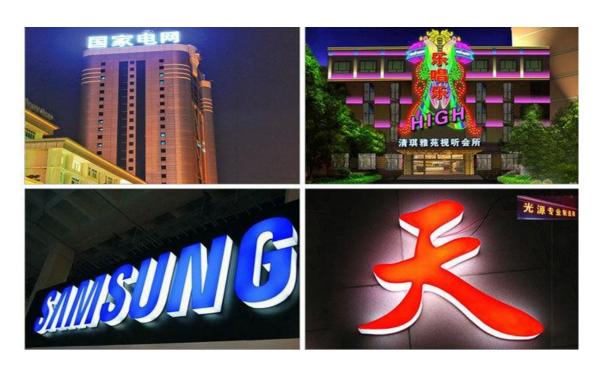

### Installation



#### **Application**

Mainly used for lighting box, signage, and advertisement lighting.



#### Features:

- Beam Angle : 160°
- Used for one face lighting box (Depth>10cm)
- Recommend distance between two modules : 240\*240mm
- DC 24V input voltage, CVCC (constant voltage, constant current) design, more stable with longer life time
- CREE 3535 high power SMD . High brightness , good uniformity.
- High efficiency ,low energy cost , save more cost and time on the installation.

#### Dimension



#### Notes:

- 1.Please cut the module as the guide informed.
- 2. Only work with thermal adhesive tape.
- 3. Must be installed on the heat conduction material like: aluminum, iron, etc.

# Usage





## Application



### LED module used for lighting channel letter making:





























# Process







# product certification:

产品认证: CE FC ROSH