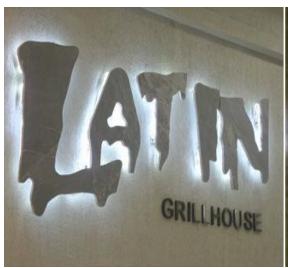

#### **Application**

Mainly used for lighting box, signage, and advertisement lighting.

### LED module used for lighting channel letter making: