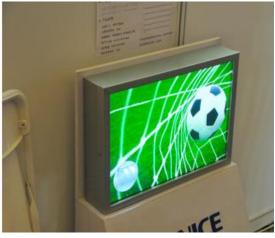

#### **Application**

Mainly used for lighting box, signage, and advertisement lighting.