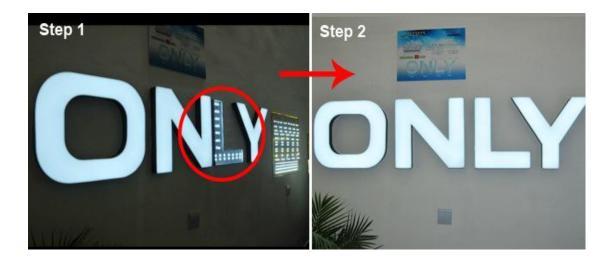

cation may be changed because of the technology improvement.

### Connection



### Installation



#### **Application**

Mainly used for lighting box, signage, and advertisement lighting.



#### Features:

- Beam Angle : 160°
- Used for one face lighting box (Depth>10cm)
- Recommend distance between two modules : 240\*240mm
- DC 24V input voltage, CVCC (constant voltage, constant current) design, more stable with longer life time
- CREE 3535 high power SMD . High brightness , good uniformity.
- High efficiency ,low energy cost , save more cost and time on the installation.

#### Dimension



#### Notes:

- 1.Please cut the module as the guide informed.
- 2. Only work with thermal adhesive tape.
- 3. Must be installed on the heat conduction material like: aluminum, iron, etc.

# Usage





## Application



### LED module used for lighting channel letter making:





























# Process







# product certification:

产品认证: CE FC ROSH