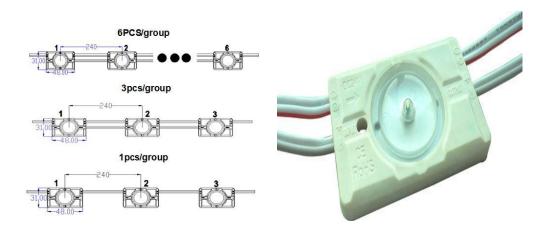

### Connection

#### Features:

- Beam Angle : 160°
- Used for one face lighting box (Depth>10cm)
- Recommend distance between two modules : 240\*240mm
- DC 24V input voltage, CVCC (constant voltage, constant current) design, more stable with longer life time
- CREE 3535 high power SMD . High brightness , good uniformity.
- High efficiency ,low energy cost , save more cost and time on the installation.