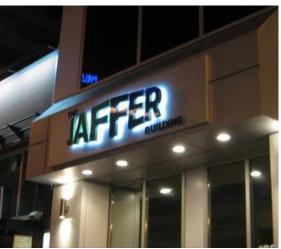

#### **Application**

Mainly used for lighting box, signage, and advertisement lighting.

### LED module used for lighting channel letter making: