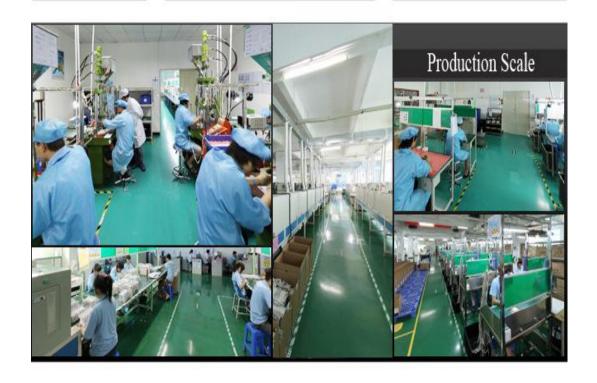

on**

Mainly used for lighting box, signage, and advertisement lighting.



#### Features:

- Beam Angle : 160°
- Used for one face lighting box (Depth>10cm)
- Recommend distance between two modules : 240\*240mm
- DC 24V input voltage, CVCC (constant voltage, constant current) design, more stable with longer life time
- CREE 3535 high power SMD . High brightness , good uniformity.
- High efficiency ,low energy cost , save more cost and time on the installation.

#### Dimension



#### Notes:

- 1.Please cut the module as the guide informed.
- 2. Only work with thermal adhesive tape.
- 3. Must be installed on the heat conduction material like: aluminum, iron, etc.

# Usage





## Application



### LED module used for lighting channel letter making:





























# Process







# product certification:

产品认证: CE FC ROSH