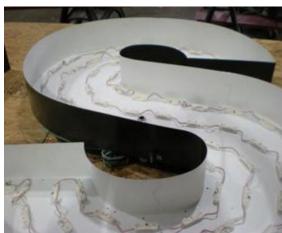

Installation



#### **Application**

Mainly used for lighting box, signage, and advertisement lighting.



#### Features:

- Beam Angle : 160°
- Used for one face lighting box (Depth>10cm)
- Recommend distance between two modules : 240\*240mm
- DC 24V input voltage, CVCC (constant voltage, constant current) design, more stable with longer life time
- CREE 3535 high power SMD . High brightness , good uniformity.
- High efficiency ,low energy cost , save more cost and time on the installation.

#### Dimension



#### Notes:

- 1.Please cut the module as the guide informed.
- 2. Only work with thermal adhesive tape.
- 3. Must be installed on the heat conduction material like: aluminum, iron, etc.

# Usage





## Application



### LED module used for lighting channel letter making:





























# Process







# product certification:

产品认证: CE FC ROSH