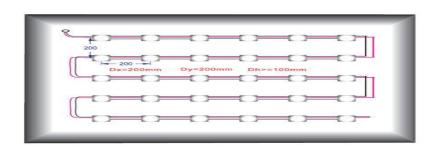

ension          | 48*31*5.6mm           |          |          |
| Input Voltage      | DC24V                 |          |          |
| Power Comsuption   | 3W/pcs                |          |          |
| Luminous Flux      | 180-200LM             |          |          |
| Beam Angle         | 160°                  |          |          |
| Ingress Protection | IP65                  |          |          |
| Pixel Pitch        | 240mm                 |          |          |
| Installation       | Adhesive tape / screw |          |          |
| Connection         | 18pcs                 |          |          |
| Operating Temp     | -20℃ ~+60℃            |          |          |

The tech-specification may be changed because of the technology improvement.

### Connection



### Installation



#### **Application**

Mainly used for lighting box, signage, and advertisement lighting.



#### Features:

- Beam Angle : 160°
- Used for one face lighting box (Depth>10cm)
- Recommend distance between two modules : 240\*240mm
- DC 24V input voltage, CVCC (constant voltage, constant current) design, more stable with longer life time
- CREE 3535 high power SMD . High brightness , good uniformity.
- High efficiency ,low energy cost , save more cost and time on the installation.

#### Dimension



#### Notes:

- 1.Please cut the module as the guide informed.
- 2. Only work with thermal adhesive tape.
- 3. Must be installed on the heat conduction material like: aluminum, iron, etc.

# Usage





## Application



### LED module used for lighting channel letter making: