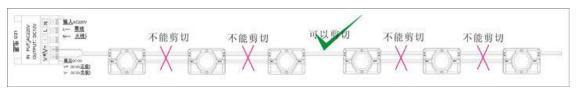

#### Notes:

- 1.Please cut the module as the guide informed.
- 2. Only work with thermal adhesive tape.
- 3. Must be installed on the heat conduction material like: aluminum, iron, etc.