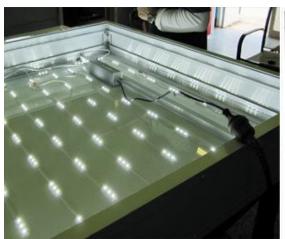

ation



#### **Application**

Mainly used for lighting box, signage, and advertisement lighting.



#### Features:

- Beam Angle : 160°
- Used for one face lighting box (Depth>10cm)
- Recommend distance between two modules : 240\*240mm
- DC 24V input voltage, CVCC (constant voltage, constant current) design, more stable with longer life time
- CREE 3535 high power SMD . High brightness , good uniformity.
- High efficiency ,low energy cost , save more cost and time on the installation.

#### Dimension



#### Notes:

- 1.Please cut the module as the guide informed.
- 2. Only work with thermal adhesive tape.
- 3. Must be installed on the heat conduction material like: aluminum, iron, etc.

# Usage





## Application



### LED module used for lighting channel letter making:





























# Process







# product certification:

产品认证: CE FC ROSH